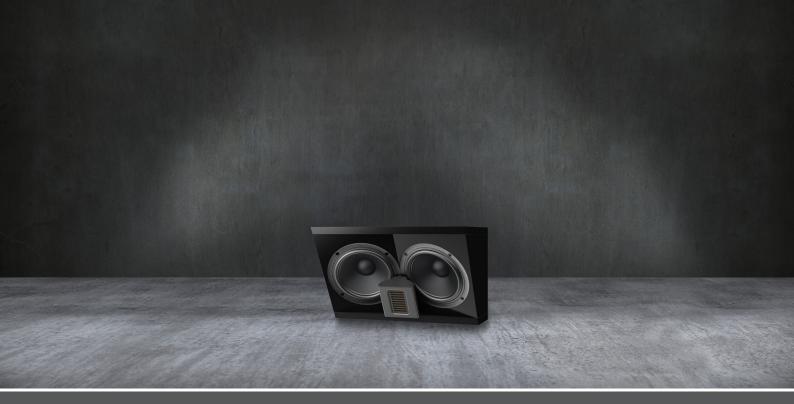

## THE IN-CEILING SPEAKER

The IC-26 in-ceiling speaker is the perfect choice for immersive sound formats, as its angled design allows for optimum coverage of the entire listening area. It is designed for perfect performance when placed inside a wall or ceiling.

## **SPECIFICATIONS**

Description: Frequency response: Max SPL @ 1m: Amplification needed: Dimensions (H x W x D):

Weight: Finish: Item no.: Country of origin: In-ceiling speaker 70 – 20k Hz 116 dB 1 channel 22.0 x 35.0 x 22.5 cm / 8.7 x 13.8 x 8.9 in 11 kg / 24.2 lbs Matte black 900130276 Denmark